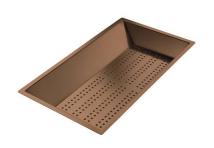

## Foster ==

Stainless steel perforated tray PVD Copper

8151 008

Stainless steel perforated tray PVD Gold

8151 009

Stainless steel perforated tray PVD Gun Metal

8151 006

Stainless steel plate rack