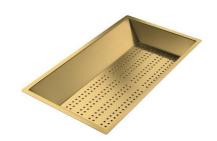

## Foster ==

Stainless steel perforated tray PVD Copper

8151 008

Stainless steel perforated tray PVD Gold

8151 009

Stainless steel perforated tray PVD Gun Metal

8151 006

Stainless steel plate rack