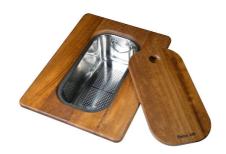

**HPDE Twin chopping board** 8644 101

Iroko-wood sliding chopping board with stainless steel colander

8644 044

#### Stainless steel perforated tray

8151 000

\* only in combination with the accessory 8644 101