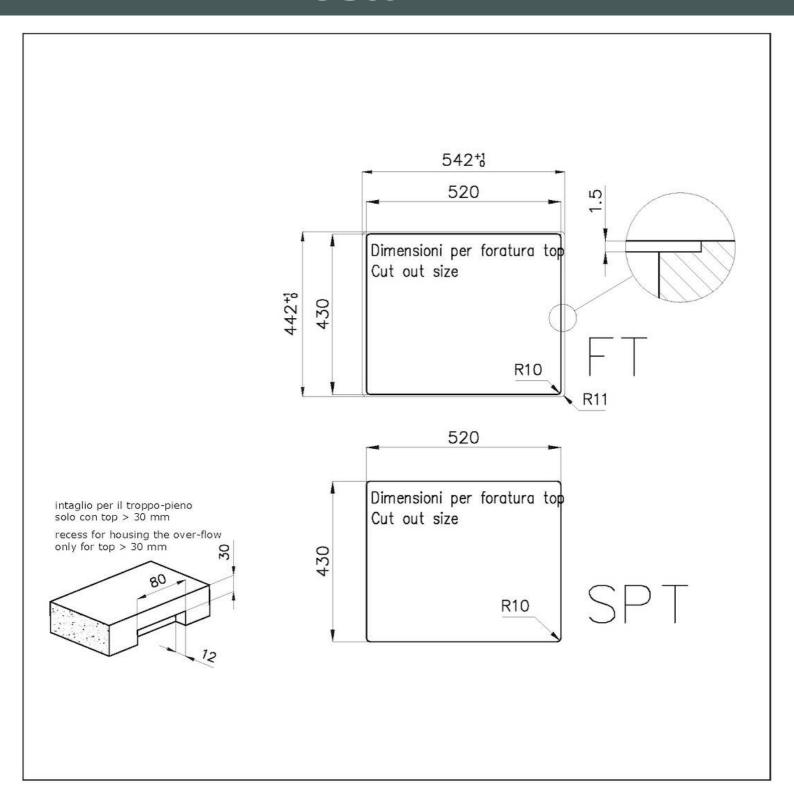

#### **DETAILS**

| Material               | AISI 304 stainless steel |
|------------------------|--------------------------|
| Texture                | Brushed in line          |
| Finish                 | PVD                      |
| Coloring               | Gun Metal                |
| Edge/Installation Type | Flush-mount   Top-mount  |
| Base                   | 60 cm                    |
| Dimensions             | 540 x 440 mm             |
| Bowl dimension         | 500 x 400 mm             |
| Width                  | 54 cm                    |

| Built-in hole        | View technical data sheet                                                                                                                                                                                                                                                                                                                      |
|----------------------|------------------------------------------------------------------------------------------------------------------------------------------------------------------------------------------------------------------------------------------------------------------------------------------------------------------------------------------------|
| Number of bowls      | 1 bowl                                                                                                                                                                                                                                                                                                                                         |
| Standard fittings    | Fixing hooks, gasket, drain, overflow and siphon, boxed packing                                                                                                                                                                                                                                                                                |
| Drainer              | No                                                                                                                                                                                                                                                                                                                                             |
| Mixer holes          | No standard holes                                                                                                                                                                                                                                                                                                                              |
| Waste fitting        | Drain SPACE 3,5"                                                                                                                                                                                                                                                                                                                               |
| FEATURES             |                                                                                                                                                                                                                                                                                                                                                |
| Deep bowls           | This bowls reach an important depth, over 20 cm, thanks to the advanced production technology, that can be offer great capiency and practicity in all the washing operations.                                                                                                                                                                  |
| Diamond-shape bottom | The draining of water is an important feature in a sink, and it's always taken good care of in Foster products. In the bent-welded sinks, which would have a flat bottom, the proper draining is guaranteed by the elegant beveling, which helps the water flow.                                                                               |
| Gun Metal            | The Gun Metal finish is obtained by treating steel with a physical process called PVD (Phisical Vacuum Deposition) which deposits particles of noble metals on the surface. The result is a unique and refined aesthetic effect, and an improvement of the mechanical properties of the steel which is more resistant to impact and scratches. |
| High thickness       | Imm thick steel. A significant thickness, which guarantees the maximum sturdiness and durability.                                                                                                                                                                                                                                              |
| Perimetral overflow  | The overflow is always a security on the Foster sinks that prevents the overflow of water in case of oversights. The perimeter drain solution improves aesthetics thanks to its square and essential shape.                                                                                                                                    |
| Small radius         | Bowls with squared shapes with a modern design and an increased capacity, for a minimal aesthetics connected with an extreme practicity.                                                                                                                                                                                                       |

#### **TECHNICAL DATA**

8100 617 POSIZIONATA A FILO VASCA / EDGE POSITIONING

8100 617 POSIZIONATA SUL FONDO / BOTTOM POSITIONING