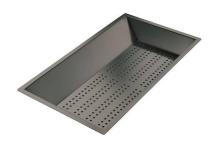

#### Stainless steel perforated tray

8151 000

\* only in combination with the accessory 8644 101