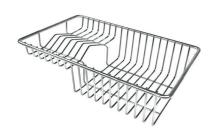

8100 303

\* only in combination with the accessory 8644 101

Stainless steel plate rack

8100 201

Stainless steel basket

8611 000

White bowl

8153 100