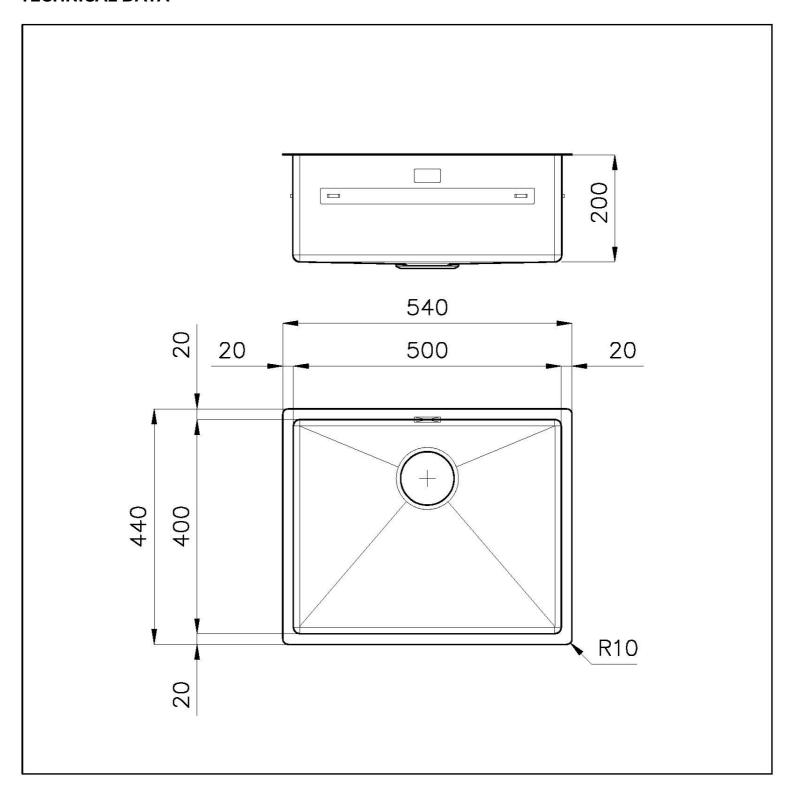

#### **DETAILS**

| Material               | AISI 304 stainless steel |
|------------------------|--------------------------|
| Texture                | Brushed in line          |
| Finish                 | PVD                      |
| Coloring               | Gun Metal                |
| Edge/Installation Type | Flush-mount   Top-mount  |
| Base                   | 60 cm                    |
| Dimensions             | 540 x 440 mm             |
| Bowl dimension         | 500 x 400 mm             |
| Width                  | 54 cm                    |

| Built-in hole        | View technical data sheet                                                                                                                                                                                                                                                                                                                      |
|----------------------|------------------------------------------------------------------------------------------------------------------------------------------------------------------------------------------------------------------------------------------------------------------------------------------------------------------------------------------------|
| Number of bowls      | 1 bowl                                                                                                                                                                                                                                                                                                                                         |
| Standard fittings    | Fixing hooks, gasket, drain, overflow and siphon, boxed packing                                                                                                                                                                                                                                                                                |
| Drainer              | No                                                                                                                                                                                                                                                                                                                                             |
| Mixer holes          | No standard holes                                                                                                                                                                                                                                                                                                                              |
| Waste fitting        | Drain SPACE 3,5"                                                                                                                                                                                                                                                                                                                               |
| FEATURES             |                                                                                                                                                                                                                                                                                                                                                |
| Deep bowls           | This bowls reach an important depth, over 20 cm, thanks to the advanced production technology, that can be offer great capiency and practicity in all the washing operations.                                                                                                                                                                  |
| Diamond-shape bottom | The draining of water is an important feature in a sink, and it's always taken good care of in Foster products. In the bent-welded sinks, which would have a flat bottom, the proper draining is guaranteed by the elegant beveling, which helps the water flow.                                                                               |
| Gun Metal            | The Gun Metal finish is obtained by treating steel with a physical process called PVD (Phisical Vacuum Deposition) which deposits particles of noble metals on the surface. The result is a unique and refined aesthetic effect, and an improvement of the mechanical properties of the steel which is more resistant to impact and scratches. |
| High thickness       | Imm thick steel. A significant thickness, which guarantees the maximum sturdiness and durability.                                                                                                                                                                                                                                              |
| Perimetral overflow  | The overflow is always a security on the Foster sinks that prevents the overflow of water in case of oversights. The perimeter drain solution improves aesthetics thanks to its square and essential shape.                                                                                                                                    |
| Small radius         | Bowls with squared shapes with a modern design and an increased capacity, for a minimal aesthetics connected with an extreme practicity.                                                                                                                                                                                                       |

#### **TECHNICAL DATA**

8100 617 POSIZIONATA A FILO VASCA / EDGE POSITIONING

8100 617 POSIZIONATA SUL FONDO / BOTTOM POSITIONING