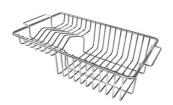

8100 303

\* only in combination with the accessory 8644 101

Stainless steel plate rack

8100 201

Stainless steel basket

8611 000

White bowl

8153 100