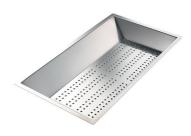

#### Stainless steel perforated tray

8151 000

\* only in combination with the accessory 8644 101