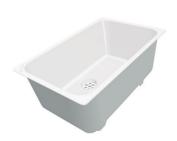

### Sink Quadra R12 Gun Metal

Kitchen Sinks Code: 1715 056

#### **DETAILS**

| Material               | AISI 304 stainless steel |
|------------------------|--------------------------|
| Texture                | Brushed in line          |
| Finish                 | PVD                      |
| Coloring               | Gun Metal                |
| Edge/Installation Type | Flush-mount   Top-mount  |
| Base                   | 60 cm                    |
| Dimensions             | 540 x 440 mm             |
| Bowl dimension         | 500 x 400 mm             |
| Width                  | 54 cm                    |

| Built-in hole        | View technical data sheet                                                                                                                                                                                                                                                                                                                      |
|----------------------|------------------------------------------------------------------------------------------------------------------------------------------------------------------------------------------------------------------------------------------------------------------------------------------------------------------------------------------------|
| Number of bowls      | 1 bowl                                                                                                                                                                                                                                                                                                                                         |
| Standard fittings    | Fixing hooks, gasket, drain, overflow and siphon, boxed packing                                                                                                                                                                                                                                                                                |
| Drainer              | No                                                                                                                                                                                                                                                                                                                                             |
| Mixer holes          | No standard holes                                                                                                                                                                                                                                                                                                                              |
| Waste fitting        | Drain SPACE 3,5"                                                                                                                                                                                                                                                                                                                               |
| FEATURES             |                                                                                                                                                                                                                                                                                                                                                |
| Deep bowls           | This bowls reach an important depth, over 20 cm, thanks to the advanced production technology, that can be offer great capiency and practicity in all the washing operations.                                                                                                                                                                  |
| Diamond-shape bottom | The draining of water is an important feature in a sink, and it's always taken good care of in Foster products. In the bent-welded sinks, which would have a flat bottom, the proper draining is guaranteed by the elegant beveling, which helps the water flow.                                                                               |
| Gun Metal            | The Gun Metal finish is obtained by treating steel with a physical process called PVD (Phisical Vacuum Deposition) which deposits particles of noble metals on the surface. The result is a unique and refined aesthetic effect, and an improvement of the mechanical properties of the steel which is more resistant to impact and scratches. |
| High thickness       | Imm thick steel. A significant thickness, which guarantees the maximum sturdiness and durability.                                                                                                                                                                                                                                              |
| Perimetral overflow  | The overflow is always a security on the Foster sinks that prevents the overflow of water in case of oversights. The perimeter drain solution improves aesthetics thanks to its square and essential shape.                                                                                                                                    |
| Small radius         | Bowls with squared shapes with a modern design and an increased capacity, for a minimal aesthetics connected with an extreme practicity.                                                                                                                                                                                                       |