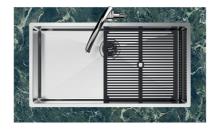

low of water in case of oversights. The perimeter drain solution improves aesthetics thanks to its square and essential shape.                                                                                                                                    |
| Small radius         | Bowls with squared shapes with a modern design and an increased capacity, for a minimal aesthetics connected with an extreme practicity.                                                                                                                                                                                                       |



#### **TECHNICAL DATA**







8100 617 POSIZIONATA A FILO VASCA / EDGE POSITIONING



8100 617 POSIZIONATA SUL FONDO / BOTTOM POSITIONING

# Foster ==



#### **GALLERY**





## Foster ==

#### **EQUIPMENT**



#### **OPTIONAL ACCESSORIES**



Glass chopping board 8631 300



Graters kit with ring-holder and food collection tray

8644 101

8159 101 \* only in combination with the accessory



**HDPE Chopping board** 8657 001



**HPDE Twin chopping board** 8644 101



Iroko-wood sliding chopping board with stainless steel colander

8644 044



#### Stainless steel perforated tray

8151 000

\* only in combination with the accessory 8644 101

## Foster ==



Stainless steel perforated tray PVD Copper

8151 008



Stainless steel perforated tray PVD Gold

8151 009



Stainless steel perforated tray PVD Gun Metal

8151 006



Stainless steel plate rack

8100 303

\* only in combination with the accessory 8644 101



Stainless steel plate rack

8100 201



Stainl