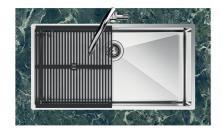

rflow of water in case of oversights. The perimeter drain solution improves aesthetics thanks to its square and essential shape.                                                                                                                                    |
| Small radius         | Bowls with squared shapes with a modern design and an increased capacity, for a minimal aesthetics connected with an extreme practicity.                                                                                                                                                                                                       |



#### **TECHNICAL DATA**







8100 617 POSIZIONATA A FILO VASCA / EDGE POSITIONING



8100 617 POSIZIONATA SUL FONDO / BOTTOM POSITIONING

# Foster ==



#### **GALLERY**





## Foster ==

#### **EQUIPMENT**



#### **OPTIONAL ACCESSORIES**



Glass chopping board 8631 300



Graters kit with ring-holder and food collection tray

8644 101

8159 101 \* only in combination with the accessory



**HDPE Chopping board** 8657 001



**HPDE Twin chopping board** 8644 101



Iroko-wood sliding chopping board with stainless steel colander

8644 044



#### Stainless steel perforated tray

8151 000

\* only in combination with the accessory 8644 101

## Foster ==



Stainless steel perforated tray PVD Copper

8151 008



Stainless steel perforated tray PVD Gold

8151 009



Stainless steel perforated tray PVD Gun Metal

8151 006



Stainless steel plate rack

8100 303

\* only in combination with the accessory 8644 101



Stainless steel plate rack

8100 201



Stai